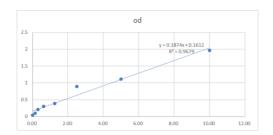

## **PRODUCT PROPERTIES**

Detection 1.563--100ng/mL Sensitivity 100ng/mL Detection 1.563--100ng/mL Limit

**Assay Time** 

Storage Instruction Store at 4°C for 6 months.

Note FOR RESEARCH USE ONLY (RUO).