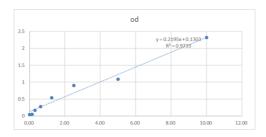

## **PRODUCT PROPERTIES**

 Detection
 0.156--10ng/mL

 Sensitivity
 10ng/mL

 Detection
 0.156--10ng/mL

 Limit
 Assay Time

 Storage
 Store at 4°C for 6 months.

 Instruction
 FOR RESEARCH USE ONLY (RUO).