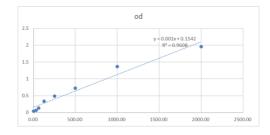

## **PRODUCT PROPERTIES**

Detection 31.25--2000pg/mL Sensitivity 2000pg/mL Detection 31.25--2000pg/mL Limit Assay Time Storage Store at 4°C for 6 months. Instruction Note FOR RESEARCH USE ONLY (RUO).