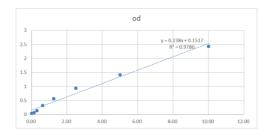

## **PRODUCT PROPERTIES**

Detection 12.5--800pg/mL Sensitivity 800pg/mL Detection 12.5--800pg/mL Limit

**Assay Time** 

Storage Store at 4°C for 6 months. Instruction

Note FOR RESEARCH USE ONLY (RUO).