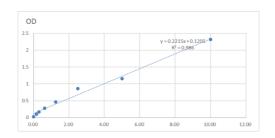

## **PRODUCT PROPERTIES**

Detection 0.156--10ng/mL Sensitivity 10ng/mL Detection 0.156--10ng/mL

Limit

Assay Time

Storage Store at 4°C for 6 months.

Instruction

Note FOR RESEARCH USE ONLY (RUO).