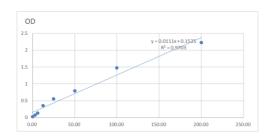

## **PRODUCT PROPERTIES**

Detection 0.313--20ng/mL Sensitivity 20ng/mL Detection 0.313--20ng/mL Limit

**Assay Time** 

**Storage** Store at 4°C for 6 months. **Instruction** 

Note FOR RESEARCH USE ONLY (RUO).