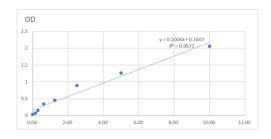

## **PRODUCT PROPERTIES**

 Detection
 0.156--10ng/mL

 Sensitivity
 10ng/mL

 Detection
 0.156--10ng/mL

 Limit
 Assay Time

 Storage
 Store at 4°C for 6 months.

 Instruction
 FOR RESEARCH USE ONLY (RUO).