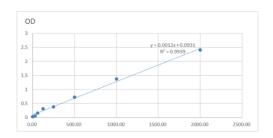

## Rat Tissue Factor Sandwich ELISA kit (STJ150403)

## **GENERAL INFORMATION**

Product Kits

Type
Short This Rat Tissue Factor Sandwich ELISA Kit is an in-vitro enzyme-linked immunosorbent assay for the measurement of samples in cell

**Description** culture supernatant, serum and plasma (EDTA, citrate, heparin).

Applications ELISA Reactivity Rat

## **PRODUCT PROPERTIES**

Detection 7.813--500pg/mL Sensitivity 500pg/mL Detection 7.813--500pg/mL Limit

**Assay Time** 

**Storage** Store at 4°C for 6 months. **Instruction** 

Note FOR RESEARCH USE ONLY (RUO).

## **TARGET INFORMATION**

Sample Serum, Plasma, Biological Fluids

Types Gene TRHR Symbol

Uniprot ID TRFR\_HUMAN



This product is suitable for in-vitro studies under the RESEARCH USE ONLY [RUO] licence. This product must not be used as for diagnostic or other medical purposes. St John's Laboratory Ltd, Knowledge Dock Business Centre, University Way, London, E16 2RD | Tel: 0208 223 3081