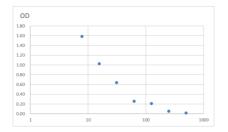

## **PRODUCT PROPERTIES**

Detection 7.813--500pg/mL Sensitivity 500pg/mL Detection 7.813--500pg/mL Limit

**Assay Time** 

Storage Instruction Store at 4°C for 6 months.

Note FOR RESEARCH USE ONLY (RUO).