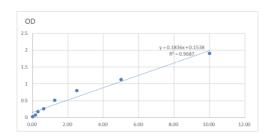

## **PRODUCT PROPERTIES**

Detection 0.156--10ng/mL Sensitivity 10ng/mL Detection 0.156--10ng/mL Limit

**Assay Time** 

Storage Instruction Store at 4°C for 6 months.

Note FOR RESEARCH USE ONLY (RUO).