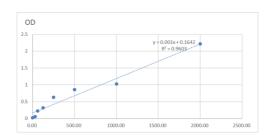

## Rat MAPT Sandwich ELISA Kit (STJ150398)

ST.1150398

## **GENERAL INFORMATION**

Product Kits

Туре

Short This Rat MAPT Sandwich ELISA Kit is an in-vitro enzyme-linked immunosorbent assay for the measurement of samples in cell culture

**Description** supernatant, serum and plasma (EDTA, citrate, heparin).

Applications ELISA Reactivity Rat

## **PRODUCT PROPERTIES**

Assay Time

Storage Store at 4°C for 6 months.

Instruction

Note FOR RESEARCH USE ONLY (RUO).

## **TARGET INFORMATION**

Sample Serum, Plasma, Biological Fluids

Types
Gene MAPT
Symbol
Uniprot ID TAU\_HUMAN



This product is suitable for in-vitro studies under the RESEARCH USE ONLY [RUO] licence. This product must not be used as for diagnostic or other medical purposes. St John's Laboratory Ltd, Knowledge Dock Business Centre, University Way, London, E16 2RD | Tel: 0208 223 3081