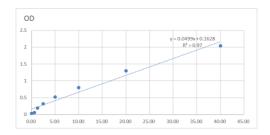

#### **PRODUCT PROPERTIES**

Detection 0.156--10µg/mL Sensitivity 10µg/mL Detection 0.156--10µg/mL Limit Assay Time Storage Store at 4°C for 6 months. Instruction Note FOR RESEARCH USE ONLY (RUO).