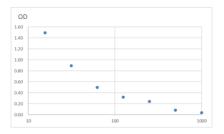

## **PRODUCT PROPERTIES**

Detection 0.156--10μg/mL Sensitivity 10µg/mL Detection 0.156--10µg/mL Limit

**Assay Time** 

Storage Store at 4°C for 6 months. Instruction

Note FOR RESEARCH USE ONLY (RUO).