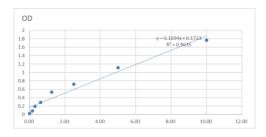

### **PRODUCT PROPERTIES**

Detection 0.156--10µg/mL Sensitivity 10µg/mL Detection 0.156--10µg/mL Limit Assay Time Storage Store at 4°C for 6 months. Instruction Note FOR RESEARCH USE ONLY (RUO).