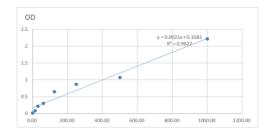

## **PRODUCT PROPERTIES**

Detection 0.156--10µg/mL Sensitivity 10µg/mL Detection 0.156--10µg/mL Limit Assay Time Storage Store at 4°C for 6 months. Instruction Note FOR RESEARCH USE ONLY (RUO).