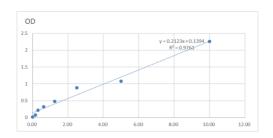

## Rat SAA1 Sandwich ELISA Kit (STJ150392)

STJ150392

## **GENERAL INFORMATION**

Product Kits

Туре

Short This Rat SAA1 Sandwich ELISA Kit is an in-vitro enzyme-linked immunosorbent assay for the measurement of samples in cell culture

**Description** supernatant, serum and plasma (EDTA, citrate, heparin).

Applications ELISA Reactivity Rat

## **PRODUCT PROPERTIES**

 Detection
 0.156--10μg/mL

 Sensitivity
 10μg/mL

 Detection
 0.156--10μg/mL

Limit Assay Time

Storage Store at 4°C for 6 months.

Instruction

Note FOR RESEARCH USE ONLY (RUO).

## **TARGET INFORMATION**

Sample Serum, Plasma, Biological Fluids

Types Gene SAA1 Symbol

Uniprot ID SAA1\_HUMAN



This product is suitable for in-vitro studies under the RESEARCH USE ONLY [RUO] licence. This product must not be used as for diagnostic or other medical purposes. St John's Laboratory Ltd, Knowledge Dock Business Centre, University Way, London, E16 2RD | Tel: 0208 223 3081