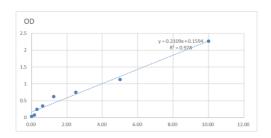

## **PRODUCT PROPERTIES**

Detection 0.156--10ng/mL Sensitivity 10ng/mL Detection 0.156--10ng/mL

Limit Assay Time

Storage Store at 4°C for 6 months.

Instruction

Note FOR RESEARCH USE ONLY (RUO).