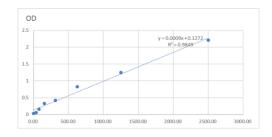

## **PRODUCT PROPERTIES**

 Detection
 39.063--2500pg/mL

 Sensitivity
 2500pg/mL

 Detection
 39.063--2500pg/mL

 Limit
 Assay Time

 Storage
 Store at 4°C for 6 months.

 Instruction
 FOR RESEARCH USE ONLY (RUO).