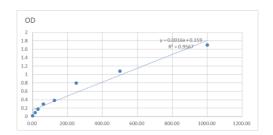

## **PRODUCT PROPERTIES**

Detection 15.625--1000pg/mL Sensitivity 1000pg/mL **Detection** 15.625--1000pg/mL Limit

**Assay Time** 

Storage Store at 4°C for 6 months.

Instruction

Note FOR RESEARCH USE ONLY (RUO).