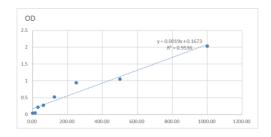

### **PRODUCT PROPERTIES**

Detection 15.625--1000pg/mL Sensitivity 1000pg/mL Detection 15.625--1000pg/mL Limit Assay Time Storage Store at 4°C for 6 months. Instruction Note FOR RESEARCH USE ONLY (RUO).