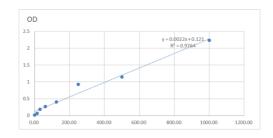

## **PRODUCT PROPERTIES**

 Detection
 15.625--1000pg/mL

 Sensitivity
 1000pg/mL

 Detection
 15.625--1000pg/mL

 Limit
 Limit

 Assay Time
 Storage

 Storage
 Store at 4°C for 6 months.

 Instruction
 FOR RESEARCH USE ONLY (RUO).