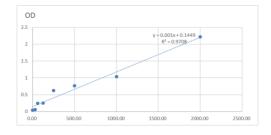

### **PRODUCT PROPERTIES**

Detection 31.25--2000pg/mL Sensitivity 2000pg/mL Detection 31.25--2000pg/mL Limit Assay Time Storage Store at 4°C for 6 months. Instruction Note FOR RESEARCH USE ONLY (RUO).