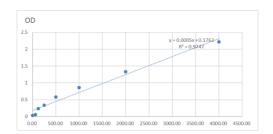

## **PRODUCT PROPERTIES**

Detection 62.5--4000pg/mL Sensitivity 4000pg/mL Detection 62.5--4000pg/mL Limit

**Assay Time** 

Storage Store at 4°C for 6 months.

Instruction

Note FOR RESEARCH USE ONLY (RUO).