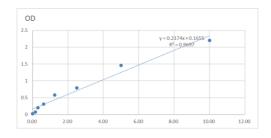

## **PRODUCT PROPERTIES**

 Detection
 0.156--10ng/mL

 Sensitivity
 10ng/mL

 Detection
 0.156--10ng/mL

 Limit
 Assay Time

 Storage
 Store at 4°C for 6 months.

 Instruction
 FOR RESEARCH USE ONLY (RUO).