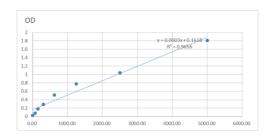

## **PRODUCT PROPERTIES**

**Detection** 78.125--5000pg/mL Sensitivity 5000pg/mL **Detection** 78.125--5000pg/mL Limit

**Assay Time** 

Storage Instruction Store at 4°C for 6 months.

Note FOR RESEARCH USE ONLY (RUO).