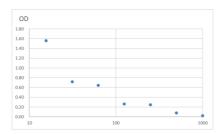

## **PRODUCT PROPERTIES**

Detection 15.625--1000pg/mL Sensitivity 1000pg/mL **Detection** 15.625--1000pg/mL Limit

**Assay Time** 

Storage Instruction Store at 4°C for 6 months.

Note FOR RESEARCH USE ONLY (RUO).