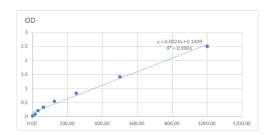

## **PRODUCT PROPERTIES**

Detection 15.625--1000pg/mL Sensitivity 1000pg/mL **Detection** 15.625--1000pg/mL Limit

**Assay Time** 

Storage Store at 4°C for 6 months.

Instruction

Note FOR RESEARCH USE ONLY (RUO).