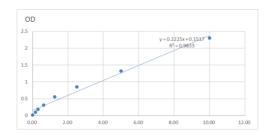

## **PRODUCT PROPERTIES**

 Detection
 0.156--10ng/mL

 Sensitivity
 10ng/mL

 Detection
 0.156--10ng/mL

 Limit
 Assay Time

 Storage
 Store at 4°C for 6 months.

 Instruction
 FOR RESEARCH USE ONLY (RUO).