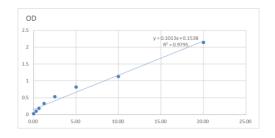

## **PRODUCT PROPERTIES**

Detection 0.313--20ng/mL Sensitivity 20ng/mL Detection 0.313--20ng/mL Limit

**Assay Time** 

Storage Store at 4°C for 6 months. Instruction

Note FOR RESEARCH USE ONLY (RUO).