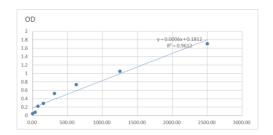

## **PRODUCT PROPERTIES**

Detection 78.125--5000mlU/mL Sensitivity 5000mIU/mL **Detection** 78.125--5000mlU/mL Limit

**Assay Time** 

**Storage** Store at 4°C for 6 months. **Instruction** 

Note FOR RESEARCH USE ONLY (RUO).