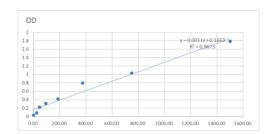

## **PRODUCT PROPERTIES**

**Detection** 23.438--1500pg/mL Sensitivity 1500pg/mL **Detection** 23.438--1500pg/mL Limit

**Assay Time** 

**Storage** Store at 4°C for 6 months. **Instruction** 

Note FOR RESEARCH USE ONLY (RUO).