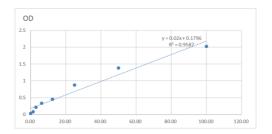

## **PRODUCT PROPERTIES**

Detection 1.563--100ng/mL Sensitivity 100ng/mL Detection 1.563--100ng/mL Limit

**Assay Time** 

Storage Store at 4°C for 6 months. Instruction

Note FOR RESEARCH USE ONLY (RUO).