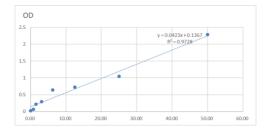

#### **PRODUCT PROPERTIES**

Detection 31.25--2000pg/mL Sensitivity 2000pg/mL Detection 31.25--2000pg/mL Limit Assay Time Storage Store at 4°C for 6 months. Instruction Note FOR RESEARCH USE ONLY (RUO).