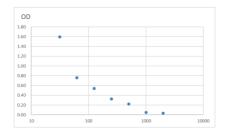

## **PRODUCT PROPERTIES**

Detection 31.25--2000pg/mL Sensitivity 2000pg/mL Detection 31.25--2000pg/mL Limit

**Assay Time** 

**Storage** Store at 4°C for 6 months. **Instruction** 

Note FOR RESEARCH USE ONLY (RUO).