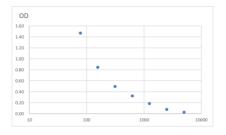

#### **PRODUCT PROPERTIES**

Detection 78.125--5000ng/mL Sensitivity 5000ng/mL Detection 78.125--5000ng/mL Limit Assay Time Storage Store at 4°C for 6 months. Instruction Note FOR RESEARCH USE ONLY (RUO).