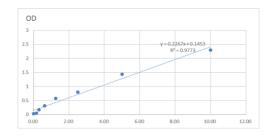

## **PRODUCT PROPERTIES**

Detection 0.156--10ng/mL Sensitivity 10ng/mL Detection 0.156--10ng/mL Limit

**Assay Time** 

Storage Instruction Store at 4°C for 6 months.

Note FOR RESEARCH USE ONLY (RUO).