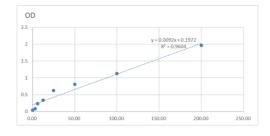

#### **PRODUCT PROPERTIES**

Detection 3.125--200ng/mL Sensitivity 200ng/mL Detection 3.125--200ng/mL Limit Assay Time Storage Store at 4°C for 6 months. Instruction Note FOR RESEARCH USE ONLY (RUO).