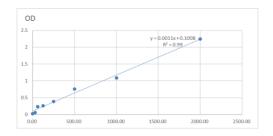

## **PRODUCT PROPERTIES**

Detection 62.5--4000pg/mL Sensitivity 4000pg/mL Detection 62.5--4000pg/mL Limit

**Assay Time** 

Storage Store at 4°C for 6 months. Instruction

Note FOR RESEARCH USE ONLY (RUO).