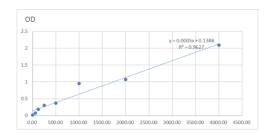

## **PRODUCT PROPERTIES**

 Detection
 62.5--4000pg/mL

 Sensitivity
 4000pg/mL

 Detection
 62.5--4000pg/mL

 Limit
 Assay Time

 Storage
 Store at 4°C for 6 months.

 Instruction
 FOR RESEARCH USE ONLY (RUO).