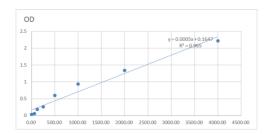

## **PRODUCT PROPERTIES**

Detection 62.5--4000pg/mL Sensitivity 4000pg/mL Detection 62.5--4000pg/mL Limit

**Assay Time** 

Storage Store at 4°C for 6 months. Instruction

Note FOR RESEARCH USE ONLY (RUO).