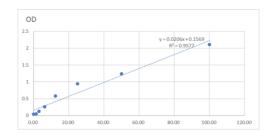

## **PRODUCT PROPERTIES**

Detection 1.563--100ng/mL Sensitivity 100ng/mL Detection 1.563--100ng/mL Limit

**Assay Time** 

Storage Instruction Store at 4°C for 6 months.

Note FOR RESEARCH USE ONLY (RUO).