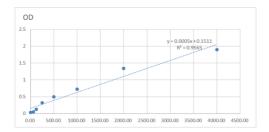

# Product Kits

Type Short This Rat Angiotensinogen Sandwich ELISA Kit is an in-vitro enzyme-linked immunosorbent assay for the measurement of samples in cell Description culture supernatant, serum and plasma (EDTA, citrate, heparin). Applications ELISA Reactivity Rat

#### **PRODUCT PROPERTIES**

Detection 15.625--1000pg/mL Sensitivity 1000pg/mL Detection 15.625--1000pg/mL Limit Assay Time Storage Store at 4°C for 6 months. Instruction Note FOR RESEARCH USE ONLY (RUO).