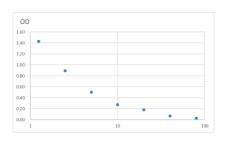

## Rat KNG1 Competitive ELISA Kit (STJ150342) STJ150342

## **GENERAL INFORMATION**

 Product
 Kits

 Type
 This Rat KNG1 Competitive ELISA Kit is an in-vitro enzyme-linked immunosorbent assay for the measurement of samples in cell culture

 Description
 supernatant, serum and plasma (EDTA, citrate, heparin).

 Applications
 ELISA

 Reactivity
 Rat

## **PRODUCT PROPERTIES**

## **TARGET INFORMATION**

Sample Serum, Plasma, Biological Fluids Types Gene KNG1 Symbol Uniprot ID KNG1\_HUMAN



This product is suitable for in-vitro studies under the RESEARCH USE ONLY [RUO] licence. This product must not be used as for diagnostic or other medical purposes. St John's Laboratory Ltd, Knowledge Dock Business Centre, University Way, London, E16 2RD | Tel: 0208 223 3081