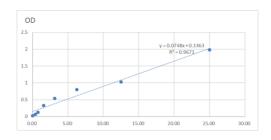

## **PRODUCT PROPERTIES**

 Detection
 0.391--25ng/mL

 Sensitivity
 25ng/mL

 Detection
 0.391--25ng/mL

 Limit
 Assay Time

 Storage
 Store at 4°C for 6 months.

 Instruction
 FOR RESEARCH USE ONLY (RUO).