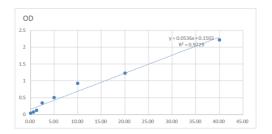

## **PRODUCT PROPERTIES**

Detection0.313--20ng/mLSensitivity20ng/mLDetection0.313--20ng/mL

Limit

Assay Time

Storage Store at 4°C for 6 months.

Instruction

Note FOR RESEARCH USE ONLY (RUO).