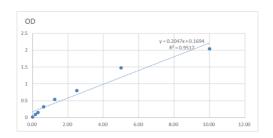

## **PRODUCT PROPERTIES**

Detection 0.156--10ng/mL Sensitivity 10ng/mL Detection 0.156--10ng/mL Limit

Assay Time

Storage Store at 4°C for 6 months.

Instruction

Note FOR RESEARCH USE ONLY (RUO).