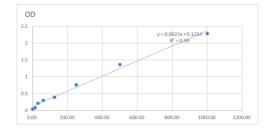

## **PRODUCT PROPERTIES**

Detection 15.625--1000pg/mL Sensitivity 1000pg/mL Detection 15.625--1000pg/mL Limit Assay Time Storage Store at 4°C for 6 months. Instruction Note FOR RESEARCH USE ONLY (RUO).