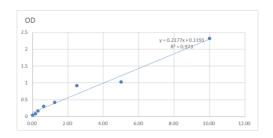

## **PRODUCT PROPERTIES**

Detection 15.625--1000pg/mL Sensitivity 1000pg/mL Detection 15.625--1000pg/mL Limit

**Assay Time** 

Storage Store at 4°C for 6 months. Instruction

Note FOR RESEARCH USE ONLY (RUO).