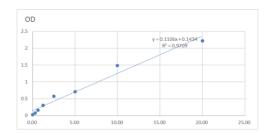

## **PRODUCT PROPERTIES**

Detection 15.625--1000pg/mL Sensitivity 1000pg/mL Detection 15.625--1000pg/mL Limit

**Assay Time** 

Storage Store at 4°C for 6 months. Instruction

Note FOR RESEARCH USE ONLY (RUO).