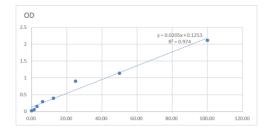

### **PRODUCT PROPERTIES**

Detection 1.563--100ng/mL Sensitivity 100ng/mL Detection 1.563--100ng/mL Limit Assay Time Storage Store at 4°C for 6 months. Instruction Note FOR RESEARCH USE ONLY (RUO).